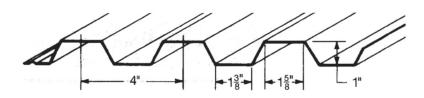

## **DESCRIPTION/SPECIFICATIONS**

RPR Products manufactures 4" Box Rib from a rolled process which forms a continuous pattern of 1" high ribs on 4" centers, engineered for maximum structural stiffness. The 4" Box Rib is an industry standard used in industrial applications.