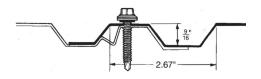

## **DESCRIPTION/SPECIFICATIONS**

RPR Products manufactures Insul-Box<sub>TM</sub> Aluminum Siding from a rolled process forming a continuous pattern of 9/16" high ribs on 2.67" centers which yields maximum structural stiffness. An under lapping support leg is rolled on one end of the sheet which provides better alignment, reduces gapping and protects against wind blown rain.