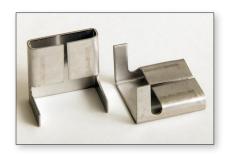

## **INSUL-MATE**<sub>™</sub> Wing Seals

RPR Products manufactures its
wing seals in Stainless Steel (T304,
T316), Aluminum and Galvanized
Steel to match the strapping being
used. Our seals are precision made
in house, for exact fit, ease of
application and maximum binding
and tensioning on strapping. Wing
seals are manufactured to the follow
ASTM Standards. Aluminum (ASTM
B209), Stainless Steel (ASTM A-240),
Galvanized (ASTM- A-653)