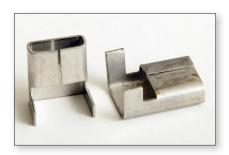

## **INSUL-MATE**<sub>™</sub> Wing Seals

RPR Products manufactures its
wing seals in Stainless Steel (T304,
T316), Aluminum and Galvanized
Steel to match the strapping being
used. Our seals are precision made
in house, for exact fit, ease of
application and maximum binding
and tensioning on strapping. Wing
seals are manufactured to the follow
ASTM Standards. Aluminum (ASTM
B209), Stainless Steel (ASTM A-240),
Galvanized (ASTM- A-653)