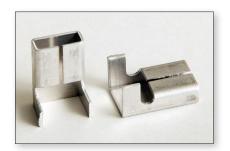

## **INSUL-MATE**<sub>™</sub> Wing Seals

RPR Products manufactures its
wing seals in Stainless Steel (T304,
T316), Aluminum and Galvanized
Steel to match the strapping being
used. Our seals are precision made
in house, for exact fit, ease of
application and maximum binding
and tensioning on strapping. Wing
seals are manufactured to the follow
ASTM Standards. Aluminum (ASTM
B209), Stainless Steel (ASTM A-240),
Galvanized (ASTM- A-653)